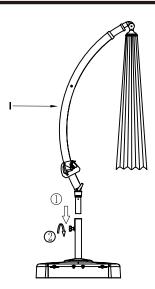

# PARTS

Read through all the instructions before beginning assembly. Unpack and identify all the parts. Place them on a flat, non-abrasive surface. Assembly by two people is recommended.

G(1) Tube Rim

I(1) Sunshade